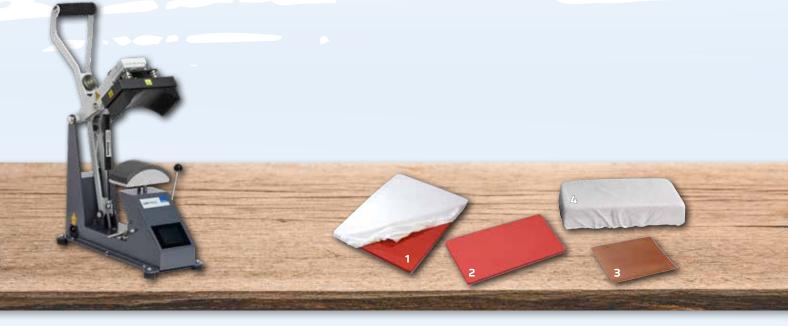

#### **LOWER PLATE-ACCESSORIES**

- 1. LOWER PLATE WITH SILICONE /NOMEX
- 2. SILICONE PAD
- 3. TEFLON
- 4. NOMEX COVER

- E. Connection: 230 V, 310 W
- ::: Size (WxHxL): 180 x 650 x 420 mm
- :::: Compression surface: 160 x 80 mm
- :::: Weight: 15 kg

#### LOWER PLATE WITH SILICONE / NOMEX (1)

| Type of machine      | Art. no. | Size in mm |
|----------------------|----------|------------|
|                      | 15290    | 150 x 150  |
| 1-S · 2-S<br>20 · 21 | 15311    | 380 x 180  |
| 20 21                | 20016    | 380 x 300  |
| 1-S · 2-S<br>20 · 21 | 19961    | 480 x 380  |

#### SILICONE PAD (2)

| Type of machine | Artno. | Size in mm |
|-----------------|--------|------------|
|                 | 20017  | 480 x 380  |
| 1-S · 2-S       | 15336  | 380 x 180  |
| 20 · 21         | 10335  | 150 x 150  |
|                 | 20018  | 380 x 300  |

#### TEFLON (3)

| Type of machine     | Artno. | Size in mm |
|---------------------|--------|------------|
| 1-S · 2-S · 20 · 21 | 19496  | 490 x 463  |

#### NOMEX COVER (4)

| Type of machine      | Art. no. | Size in mm |
|----------------------|----------|------------|
|                      | 13450    | 500 x 400  |
| 1-S · 2-S<br>20 · 21 | 12476    | 380 x 180  |
| 20 - 21              | 15171    | 150 x 150  |