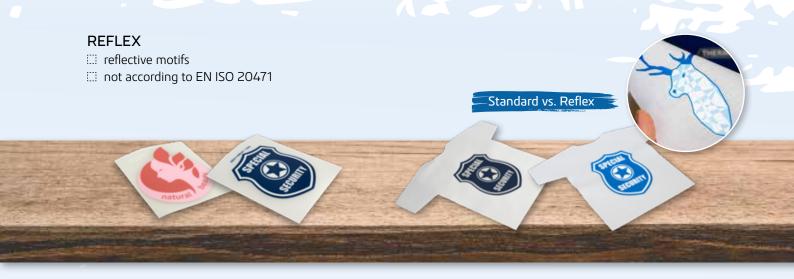

#### **REFLEX EMBLEM FILM (RF)**

PRINTED REFLEX FILM ACCORDING TO ISO EN 20471

| Applications | workwear, protective clothing, sports and leisure wear, textile promotional items                                                                      | Does your emblem have to withstand <b>certain conditions</b> ? Here you will find a list of all <b>standards</b> that are met by our emblems:                                                                                                                                                                                                                                                                                                                                                                                                                                                                                                                                                                                                                                                                                                                                                                                                                                                                                                                                                                                                                                                                                                                                                                                                                                                                                                                                                                                                                                                                                                                                                                                                                                                                                                                                                                                                                                                                                                                                                                                  |
|--------------|--------------------------------------------------------------------------------------------------------------------------------------------------------|--------------------------------------------------------------------------------------------------------------------------------------------------------------------------------------------------------------------------------------------------------------------------------------------------------------------------------------------------------------------------------------------------------------------------------------------------------------------------------------------------------------------------------------------------------------------------------------------------------------------------------------------------------------------------------------------------------------------------------------------------------------------------------------------------------------------------------------------------------------------------------------------------------------------------------------------------------------------------------------------------------------------------------------------------------------------------------------------------------------------------------------------------------------------------------------------------------------------------------------------------------------------------------------------------------------------------------------------------------------------------------------------------------------------------------------------------------------------------------------------------------------------------------------------------------------------------------------------------------------------------------------------------------------------------------------------------------------------------------------------------------------------------------------------------------------------------------------------------------------------------------------------------------------------------------------------------------------------------------------------------------------------------------------------------------------------------------------------------------------------------------|
| Motive       | cropped motifs possible / fonts with a minimum stroke width of 3 mm possible                                                                           | www.thermo-tex.co.uk/products/emblems-norms                                                                                                                                                                                                                                                                                                                                                                                                                                                                                                                                                                                                                                                                                                                                                                                                                                                                                                                                                                                                                                                                                                                                                                                                                                                                                                                                                                                                                                                                                                                                                                                                                                                                                                                                                                                                                                                                                                                                                                                                                                                                                    |
| Colour       | silver reflective base, colour printed<br>in screen printing, no colour gradient<br>possible, all colours as per<br>Pantone U, HKS K, RAL colour chart |                                                                                                                                                                                                                                                                                                                                                                                                                                                                                                                                                                                                                                                                                                                                                                                                                                                                                                                                                                                                                                                                                                                                                                                                                                                                                                                                                                                                                                                                                                                                                                                                                                                                                                                                                                                                                                                                                                                                                                                                                                                                                                                                |
| Opacity      | sehr hoch                                                                                                                                              |                                                                                                                                                                                                                                                                                                                                                                                                                                                                                                                                                                                                                                                                                                                                                                                                                                                                                                                                                                                                                                                                                                                                                                                                                                                                                                                                                                                                                                                                                                                                                                                                                                                                                                                                                                                                                                                                                                                                                                                                                                                                                                                                |
| depatchable  | plotted                                                                                                                                                | ESTATE VIGORIAN VIGOR |
|              | AIRPORT                                                                                                                                                | Walk Frid                                                                                                                                                                                                                                                                                                                                                                                                                                                                                                                                                                                                                                                                                                                                                                                                                                                                                                                                                                                                                                                                                                                                                                                                                                                                                                                                                                                                                                                                                                                                                                                                                                                                                                                                                                                                                                                                                                                                                                                                                                                                                                                      |

## **REFLEX EMBLEM PLOTTER (RP)**

FOR PROTECTIVE CLOTHING AND **EXCELLENT REFLECTION VALUES** AS PER EN 20471

| Applications | specially for emergency services,<br>fire brigade, police, workwear, safety<br>workwear and other protective<br>clothing |
|--------------|--------------------------------------------------------------------------------------------------------------------------|
| Motifs       | cropped motifs (logos, motifs, lettering)                                                                                |
| Colour       | single-colour: reflective silver or yellow                                                                               |
| Opacity      | very high                                                                                                                |
| Support      | transparent film                                                                                                         |