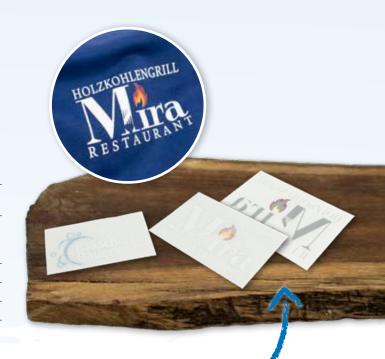

#### NAME LABELS

DIFFERENT VARIETIES AND LOW ORDER QUANTITY POSSIBLE

| Variants                        | Colour                                     | Fitting                      | Extra                                                                                             |
|---------------------------------|--------------------------------------------|------------------------------|---------------------------------------------------------------------------------------------------|
| Profi name labels               | single-coloured black                      | for heat sealing             |                                                                                                   |
| Tex name labels                 | all colours printable                      | for heat sealing             | produced in digital printing,<br>suitable for industrial washing                                  |
| Tex low temperature name labels | all colours printable                      | for heat sealing             | heat-sealing temperature already from 130°C, not suitable for industrial washing                  |
| Fixtexx name labels             | single-coloured black                      | for heat sealing             | self-adhesive, also available<br>with coloured edge                                               |
| Plotter name labels             | available in different<br>standard colours | for heat sealing             | specially suitable for cropped signatures                                                         |
| Embroidered name labels         | available in different colours             | for heat sealing /<br>sewing | yarn colour according to colour chart                                                             |
| Sublimation name labels         | all colours printable                      | for heat sealing /<br>sewing | with or without embroidered edges                                                                 |
| FTC name labels                 | available in 8 standard colours            | for heat sealing             | specially suitable for cropped signatures,<br>flame retardant, suitable for industrial<br>washing |