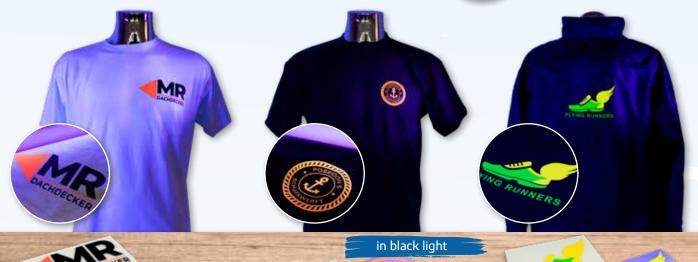

### FTC SPECIAL COLOURS

TO THE VIDEO

Are you looking for something special for your design? Something that specifically emphasises your charm and your charisma? Our effect emblems always produce an eye-catcher!

## **FLUORESCENT COLOURS**

- iiii day glow colours in red, orange, green and yellow
- iii strong illuminous effect in black light
- especially suited to design effects