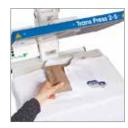

#### **TRANS PRESS 20**

WITH TWO WORKING PLATES

#### **TRANS PRESS 21**

WITH ONE WORKING PLATE

- ::: Connection: 230 V, 50 Hz, 2000 W
- ::: Width: 958 mm (with lower plates)
- ::: Height: 712 mm
- .... Deepness: 885 mm
- ::: Space required: 770 x 700 mm
- ::: Size of upper plate: 480 x 380 mm
- :::: Weight: 110 kg