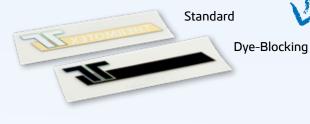

## DYE-BLOCKING EMBLEMS (DB)

emblem to avoid that the textile dyes the emblems respectively for fabrics which stain during heat sealing such as softshell

### Available in 3 variants:

- ::: Standard
- Flame-retardant: according to EN ISO 11612 : 2015
- Dye-Blocking: with an additional barrier against dye sublimation

Only applies for flame retardant emblems