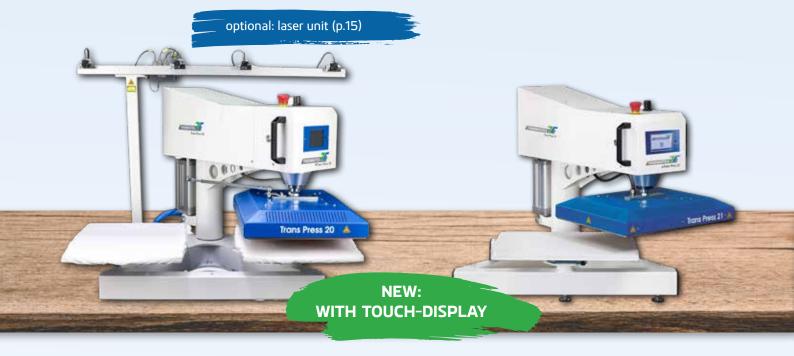

#### **TRANS PRESS 20**

WITH TWO WORKING PLATES

#### **TRANS PRESS 21**

WITH ONE WORKING PLATE

- ::: Connection: 230 V, 50 Hz, 2000 W
- ::: Width: 958 mm (with lower plates)
- ::: Height: 712 mm
- .... Deepness: 885 mm
- ::: Space required: 770 x 700 mm
- ::: Size of upper plate: 480 x 380 mm
- :::: Weight: 110 kg

Trans Press 20

Art. no. 24130

- ::: Connection: 230 V, 50 Hz, 2000 W
- :::: Width: 774 mm
- :::: Height: 712 mm
- ::: Deepness: 835 mm
- Space required: 770 x 700 mm
- ::: Size of upper plate: 480 x 380 mm
- :::: Weight: 105 kg

Trans Press 21 Art. no. 24135

#### Your benefits

- greatest handling convenience due to an easy running, swivelling heat plate
- extra working clearance (approx. 60 mm space between heat sealing and upper plate)
- iii modern touch-display for fast and uncomplicated operation
- integrated two-hand control for highest safety
- steady-going pressure adjustment and very even heat distribution

- simple and convenient replacement of different heat seal plates no tools required
- iii integrated safety mechanism by electronic heat seal release and automatic fault message: provides increased safety, prevents incorrect heat sealing
- iii simple replacement of the teflon on the hotplate (teflon fixed outside of the heat pack for a fast changeover)