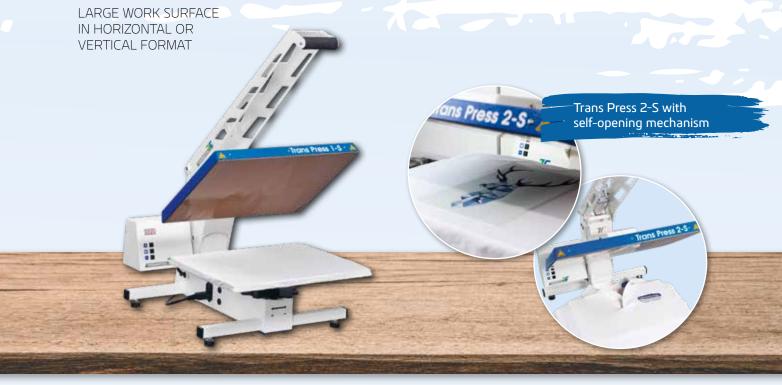

### TRANS PRESS 1-S / 2-S

Connection: 230 V, 50 Hz, 2000 W

Width: 512 mm

Height, when open: 880 mm

Deepness: 830 mm

Space required: 600 x 600 mm Size of upper plate: 480 x 380 mm

Weight: 47 kg

Trans Press 1-S

Heat sealing surface (vertical) Art. no. 20048 Heat sealing surface (horizontal) Art. no. 20049

Trans Press 2-S (with self-opening mechanism)

Heat sealing surface (vertical) Art. no. 20002 Heat sealing surface (horizontal) Art. no. 20001

- iii large work surface (in horizontal or vertical format)
- iii ideal for transfer printing on large-format textiles
- also available with self-opening mechanism (Trans Press 2-S)

MORE INFO:
WWW.THERMO-TEX.CO.UK