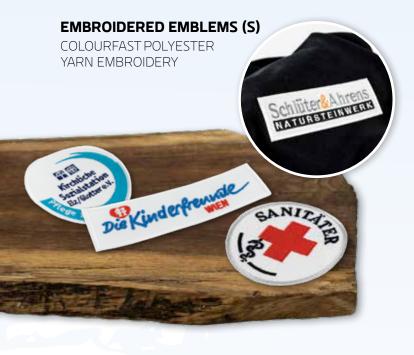

- iii direct embroidery possible
- iii for sewing and for heat sealing
- iii raised, noble surface
- iii highly hard-wearing
- iiii also possible with Nomex yarn (for protective and flame protective clothing)