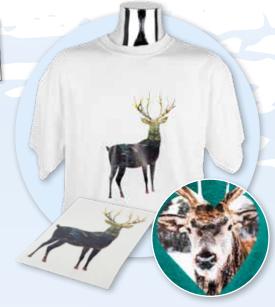

## **MULTICOLOR EMBLEMS (MC)**

EMBLEM FOR THE EXACT REPRODUCTION OF PRINTED IMAGES AND COLOUR GRADIENTS

| Applications       | t-shirts, sweat-shirts, polo-shirts,<br>workwear, sports and leisure wear, softs-<br>hell, for real colour gradient and images |
|--------------------|--------------------------------------------------------------------------------------------------------------------------------|
| Motifs             | cropped motifs possible                                                                                                        |
| Colour             | all colours as per Pantone C, HKS K, RAL<br>colour chart, also colour gradient and<br>pictures                                 |
| Opacity            | very high                                                                                                                      |
| Removable          | no                                                                                                                             |
| Support            | transparent film                                                                                                               |
| Printing technique | screen and digital printing                                                                                                    |

## **COLOR-CUTEMBLEMS (CC)**

FOR SMALL QUANTITIES AND VARIOUS COLOURS · OPTIMAL FOR SOFTSHELL

| Applications       | t-shirts, sweat-shirts, sports and leisure<br>wear, workwear, labelling of textiles in<br>general |
|--------------------|---------------------------------------------------------------------------------------------------|
| Motifs             | cropped motifs possible                                                                           |
| Colour             | according to Bitmap, all colours print-<br>able, also colour gradient and pictures                |
| Opacity            | very high                                                                                         |
| Removable          | no                                                                                                |
| Support            | transparent, adhesive film<br>for better placement                                                |
| Printing technique | digital printing                                                                                  |