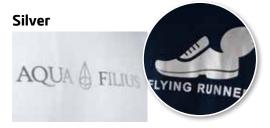

#### FTC EMBLEMS (FT)

PREMIUM-EMBLEM: AVAILABLE IN THREE VARIANTS - STANDARD, DYE-BLOCKING, FLAME RETARDANT

#### **STANDARD**

| Applications       | t-shirts, sweat-shirts, polo-shirts,<br>workwear, sports and leisure wear,<br>softshell |
|--------------------|-----------------------------------------------------------------------------------------|
| Motifs             | cropped motifs possible                                                                 |
|                    | (no colour gradient possible)                                                           |
| Colour             | all colours as per Pantone C, HKS K, RAL                                                |
|                    | colour chart                                                                            |
| Opacity            | high                                                                                    |
| Removable          | no                                                                                      |
| Support            | transparent film                                                                        |
| Printing technique | screen printing                                                                         |