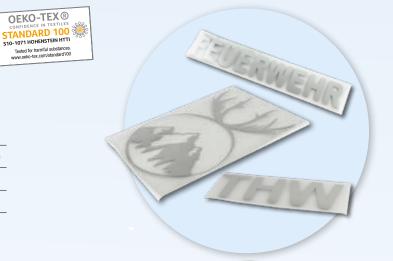

#### **REFLEX EMBLEM FILM (RF)**

PRINTED REFLEX FILM ACCORDING TO ISO EN 20471

| Applications | workwear, protective clothing, sports and leisure wear, textile promotional items                                                                      | Does your emblem have to withstand <b>certain conditions</b> ? Here you will find a list of all <b>standards</b> that are met by our emblems:                                                                                                                                                                                                                                                                                                                                                                                                                                                                                                                                                                                                                                                                                                                                                                                                                                                                                                                                                                                                                                                                                                                                                                                                                                                                                                                                                                                                                                                                                                                                                                                                                                                                                                                                                                                                                                                                                                                                                                                  |
|--------------|--------------------------------------------------------------------------------------------------------------------------------------------------------|--------------------------------------------------------------------------------------------------------------------------------------------------------------------------------------------------------------------------------------------------------------------------------------------------------------------------------------------------------------------------------------------------------------------------------------------------------------------------------------------------------------------------------------------------------------------------------------------------------------------------------------------------------------------------------------------------------------------------------------------------------------------------------------------------------------------------------------------------------------------------------------------------------------------------------------------------------------------------------------------------------------------------------------------------------------------------------------------------------------------------------------------------------------------------------------------------------------------------------------------------------------------------------------------------------------------------------------------------------------------------------------------------------------------------------------------------------------------------------------------------------------------------------------------------------------------------------------------------------------------------------------------------------------------------------------------------------------------------------------------------------------------------------------------------------------------------------------------------------------------------------------------------------------------------------------------------------------------------------------------------------------------------------------------------------------------------------------------------------------------------------|
| Motive       | cropped motifs possible / fonts with a minimum stroke width of 3 mm possible                                                                           | www.thermo-tex.co.uk/products/emblems-norms                                                                                                                                                                                                                                                                                                                                                                                                                                                                                                                                                                                                                                                                                                                                                                                                                                                                                                                                                                                                                                                                                                                                                                                                                                                                                                                                                                                                                                                                                                                                                                                                                                                                                                                                                                                                                                                                                                                                                                                                                                                                                    |
| Colour       | silver reflective base, colour printed<br>in screen printing, no colour gradient<br>possible, all colours as per<br>Pantone U, HKS K, RAL colour chart |                                                                                                                                                                                                                                                                                                                                                                                                                                                                                                                                                                                                                                                                                                                                                                                                                                                                                                                                                                                                                                                                                                                                                                                                                                                                                                                                                                                                                                                                                                                                                                                                                                                                                                                                                                                                                                                                                                                                                                                                                                                                                                                                |
| Opacity      | sehr hoch                                                                                                                                              |                                                                                                                                                                                                                                                                                                                                                                                                                                                                                                                                                                                                                                                                                                                                                                                                                                                                                                                                                                                                                                                                                                                                                                                                                                                                                                                                                                                                                                                                                                                                                                                                                                                                                                                                                                                                                                                                                                                                                                                                                                                                                                                                |
| depatchable  | plotted                                                                                                                                                | ESTATE VIGORIAN VIGOR |
|              | AIRPORT                                                                                                                                                | Walk Frid                                                                                                                                                                                                                                                                                                                                                                                                                                                                                                                                                                                                                                                                                                                                                                                                                                                                                                                                                                                                                                                                                                                                                                                                                                                                                                                                                                                                                                                                                                                                                                                                                                                                                                                                                                                                                                                                                                                                                                                                                                                                                                                      |

OEKO-TEX®