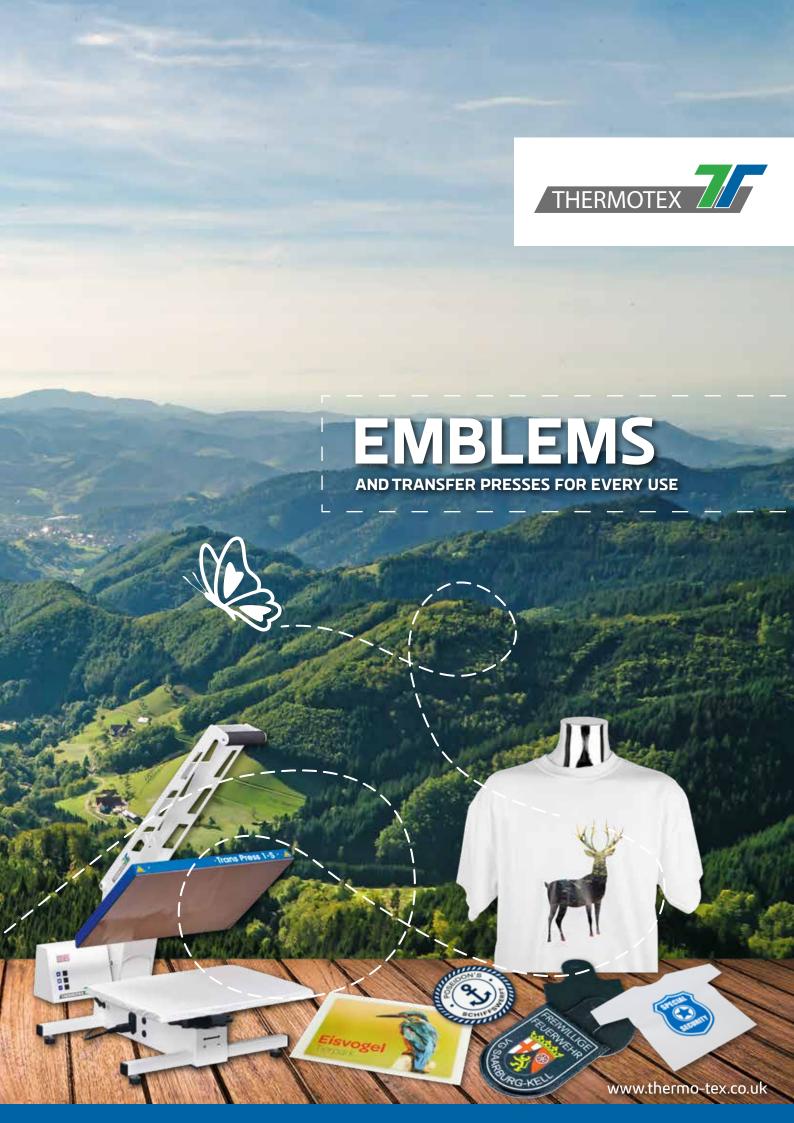

## **MULTICOLOR EMBLEMS (MC)**

EMBLEM FOR THE EXACT REPRODUCTION OF PRINTED IMAGES AND COLOUR GRADIENTS

| Applications       | t-shirts, sweat-shirts, polo-shirts,<br>workwear, sports and leisure wear, softs-<br>hell, for real colour gradient and images |
|--------------------|--------------------------------------------------------------------------------------------------------------------------------|
| Motifs             | cropped motifs possible                                                                                                        |
| Colour             | all colours as per Pantone C, HKS K, RAL<br>colour chart, also colour gradient and<br>pictures                                 |
| Opacity            | very high                                                                                                                      |
| Removable          | no                                                                                                                             |
| Support            | transparent film                                                                                                               |
| Printing technique | screen and digital printing                                                                                                    |