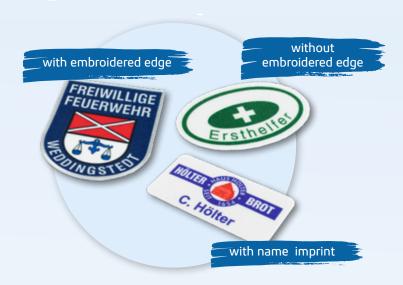

#### **SUBLIMATION EMBLEMS (SB)**

CHEAPER ALTERNATIVE TO EMBROIDERED EMBLEMS, AVAILABLE WITH NAME IMPRINTED

| Applications       | workwear, hired workwear,<br>protective clothing, sports and<br>leisure wear       |
|--------------------|------------------------------------------------------------------------------------|
| Colour             | according to Bitmap, all colours print-<br>able, also colour gradient and pictures |
| Printing technique | sublimation printing                                                               |
| Removable          | ves (with alue residues)                                                           |

#### Available in 2 variants:

- with embroidered edge for heat sealing or sewing
- iiii without embroidered edge for heat sealing

| Applications | workwear, hired workwear, sports and leisure wear |  |
|--------------|---------------------------------------------------|--|
| Colour       | colours according to embroidery yarn colour chart |  |
| Opacity      | excellent                                         |  |
| Removable    | yes, with glue residues                           |  |