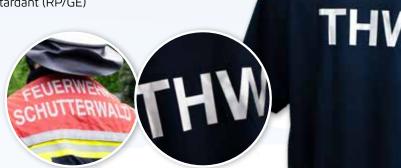

## **REFLEX EMBLEM PLOTTER (RP)**

FOR PROTECTIVE CLOTHING AND **EXCELLENT REFLECTION VALUES** AS PER EN 20471

| Applications | specially for emergency services,<br>fire brigade, police, workwear, safety<br>workwear and other protective<br>clothing |
|--------------|--------------------------------------------------------------------------------------------------------------------------|
| Motifs       | cropped motifs (logos, motifs, lettering)                                                                                |
| Colour       | single-colour: reflective silver or yellow                                                                               |
| Opacity      | very high                                                                                                                |
| Support      | transparent film                                                                                                         |

#### Available in 4 variants:

- iii silver reflective/standard (RP)
- iiii silver reflective/3M 5807 (RP/3M)
- iii silver reflective/flame retardant (RP/FH)
- iii yellow reflective/flame retardant (RP/GE)