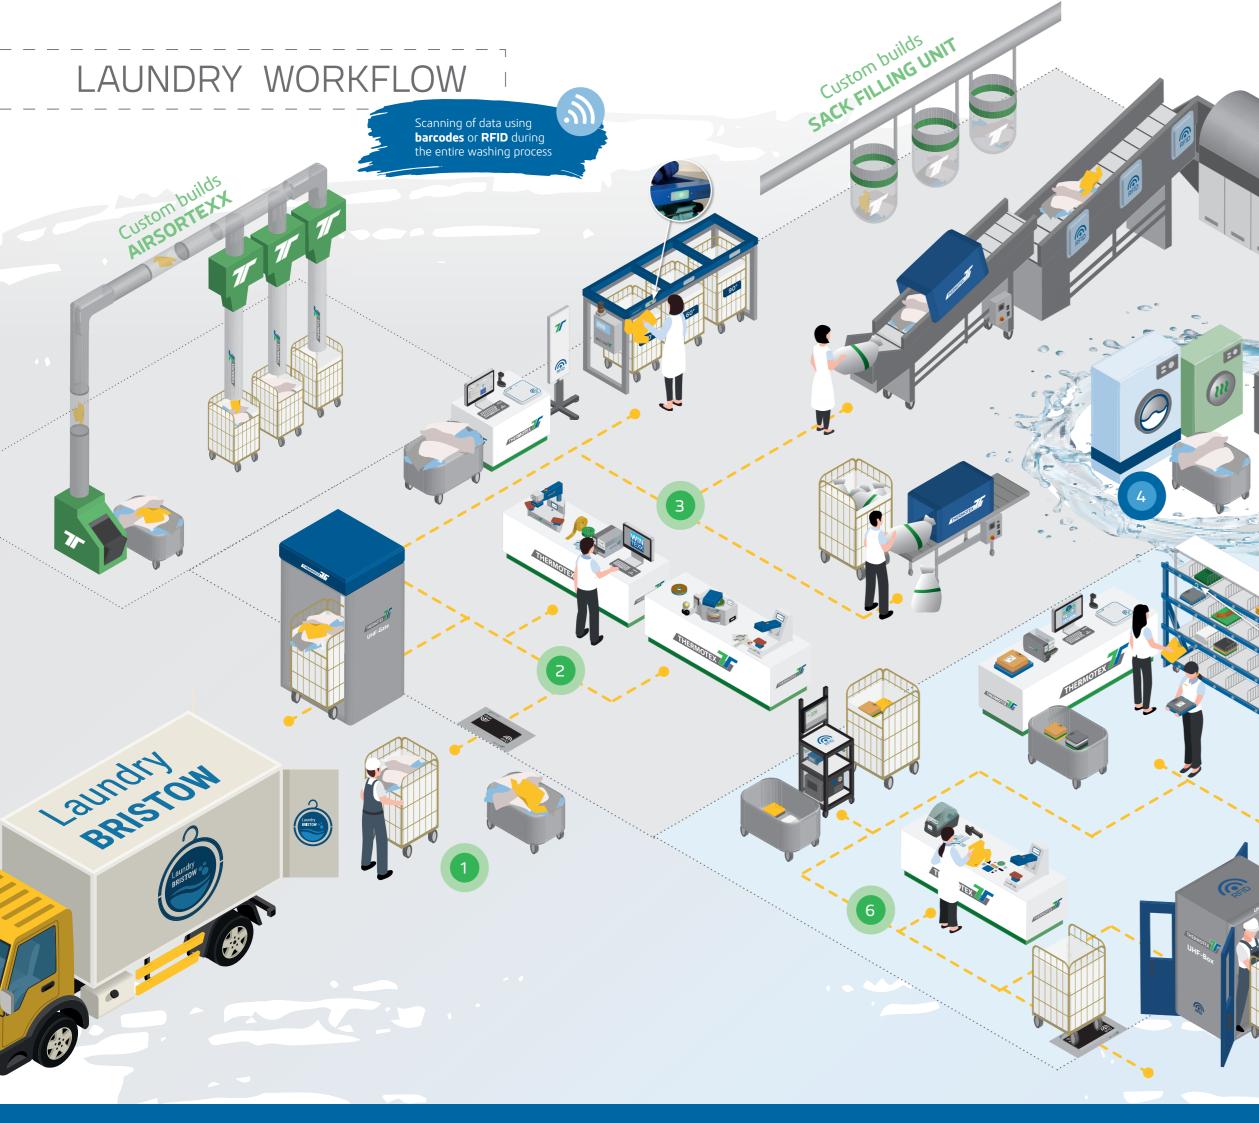

# LAUNDRY WORKFLOW

EFFECTIVE WORKFLOW FOR SECURE AND RELIABLE RESULTS

#### A SMALL SHIRT ON A BIG TRIP

Laundry M

How much care, technology and know-how are on the agenda at THERMOTEX can be seen here: Follow the path the yellow t-shirt takes from arrival (bottom left) to distribution (bottom right). Whether labelling, cleaning or sorting: Every step of the way, THERMOTEX has the right system and the right product.

#### 1 LAUNDRY INPUT

- containers, laundry transport trolleys
- 🔛 residents' laundry bags, container cover
- (inner or outer bag), laundry bags and laundry nets 🛄 UHF-Gate, floor antenna

## 2 LABELLING

- E heat seal machines
- 🔛 thermal transfer printing systems
- iii labels and emblems
- RFID technology: transponders, reading systems
- .... software: WinTexx 4, Saturn

## **3** SORTING on receipt

- **EVALUATE:** RFID technology: HF/UHF transponders
- III reading systems:
  - HF tunnel antenna
  - $\cdot$  IN-SorTexx sorting aid (with LED display)
  - with scanner, table antenna or Panel antenna
  - incline conveyor (HF or UHF technology)
- 🛄 software: Saturn

## 4 WASHING PROCESS

- iii laundry transport trolleys
- 🔛 washing, drying, ironing

(7)

## 5 SORTING on exit

- E RFID technology: HF/UHF transponders
- EEE reading systems:
  - Panel antenna: hanging or with stand Paternoster lift system
  - OUT-SorTexx sorting aid (with LED display) optionally with acknowledgement
  - picking trolley (HF or UHF technology)
- 🛄 software: Saturn

## 6 PLACEMENT AND REPAIRS

- **EVALUATE:** RFID technology: HF / UHF transponders, table antennas, scanners
- ::: thermal transfer printing systems and supplies
- iii heat seal machines and patch materials

## LAUNDRY OUTPUT

- containers, laundry transport trolleys
- :::: residents' laundry bags, container cover
- (inner or outer bag), laundry bags and laundry nets 🔛 UHF-Box, floor antenna