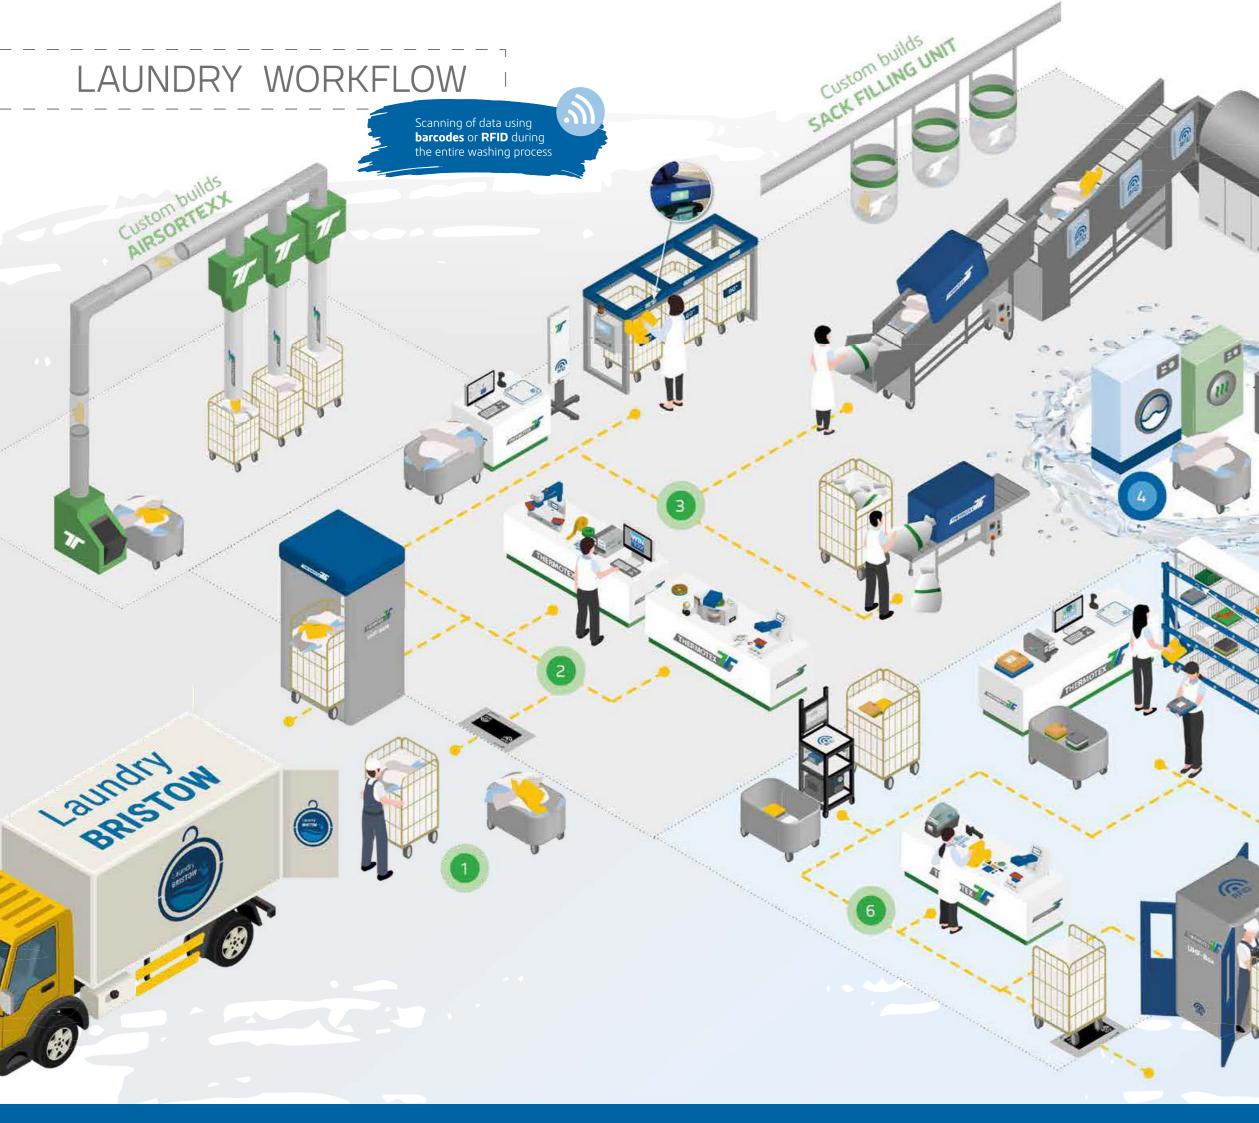

# LAUNDRY WORKFLOW

EFFECTIVE WORKFLOW FOR SECURE AND RELIABLE RESULTS

#### A SMALL SHIRT ON A BIG TRIP

Laundry

How much care, technology and know-how are on the agenda at THERMOTEX can be seen here: Follow the path the yellow t-shirt takes from arrival (bottom left) to distribution (bottom right). Whether labelling, cleaning or sorting: Every step of the way, THERMOTEX has the right system and the right product.

# 1 LAUNDRY INPUT

- containers, laundry transport trolleys
- 📰 residents' laundry bags, container cover
- (inner or outer bag), laundry bags and laundry nets 🛄 UHF-Gate, floor antenna

# 2 LABELLING

- iiii heat seal machines
- 🔛 thermal transfer printing systems
- iii labels and emblems
- E RFID technology: transponders, reading systems
- .... software: WinTexx 4, Saturn

# **3** SORTING on receipt

- **EVALUATE:** RFID technology: HF/UHF transponders
- III reading systems:
  - HF tunnel antenna
  - IN-SorTexx sorting aid (with LED display)
  - with scanner, table antenna or Panel antenna
  - incline conveyor (HF or UHF technology)
- 🛄 software: Saturn

# 4 WASHING PROCESS

- iii laundry transport trolleys
- 🔛 washing, drying, ironing

# 5 SORTING on exit

- E RFID technology: HF/UHF transponders
- EEE reading systems:
  - Panel antenna: hanging or with stand Paternoster lift system
  - OUT-SorTexx sorting aid (with LED display) optionally with acknowledgement
  - picking trolley (HF or UHF technology)
- 🛄 software: Saturn

# 6 PLACEMENT AND REPAIRS

- E RFID technology: HF/UHF transponders, table antennas, scanners
- ::: thermal transfer printing systems and supplies
- iii heat seal machines and patch materials

# 7 LAUNDRY OUTPUT

- containers, laundry transport trolleys
- :::: residents' laundry bags, container cover
- (inner or outer bag), laundry bags and laundry nets 🔛 UHF-Box, floor antenna