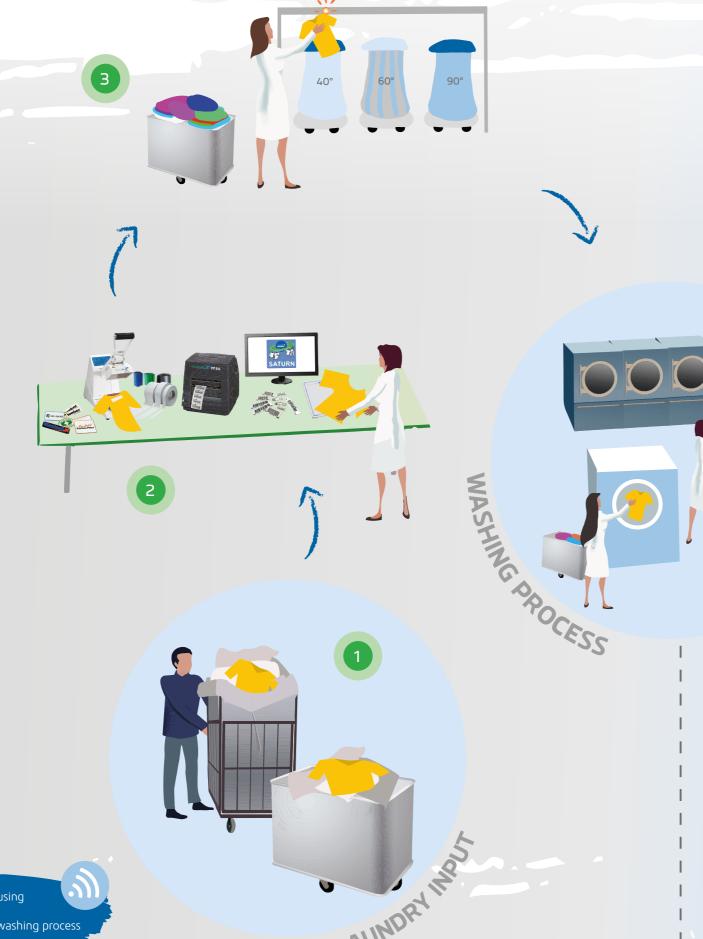

## A SMALL SHIRT ON A BIGTRIP

Discover the product variety that THERMOTEX can offer you. Follow the path that our yellow t-shirt takes from the beginning to the end of the in-house laundry.

#### LAUNDRY INPUT

:::: containers, residents' laundry bags,

#### LABELLING

iiii heat seal machines

::: Saturn software, transponders, RFID desktop reading systems

#### **DIRTY LAUNDRY SORTING**

III IN-SorTexx sorting aid (with LED display) iii laundry bags, laundry collectors, spring floor trolley

:::: Saturn software

#### **WASHING PROCESS**

:::: washing, drying, ironing