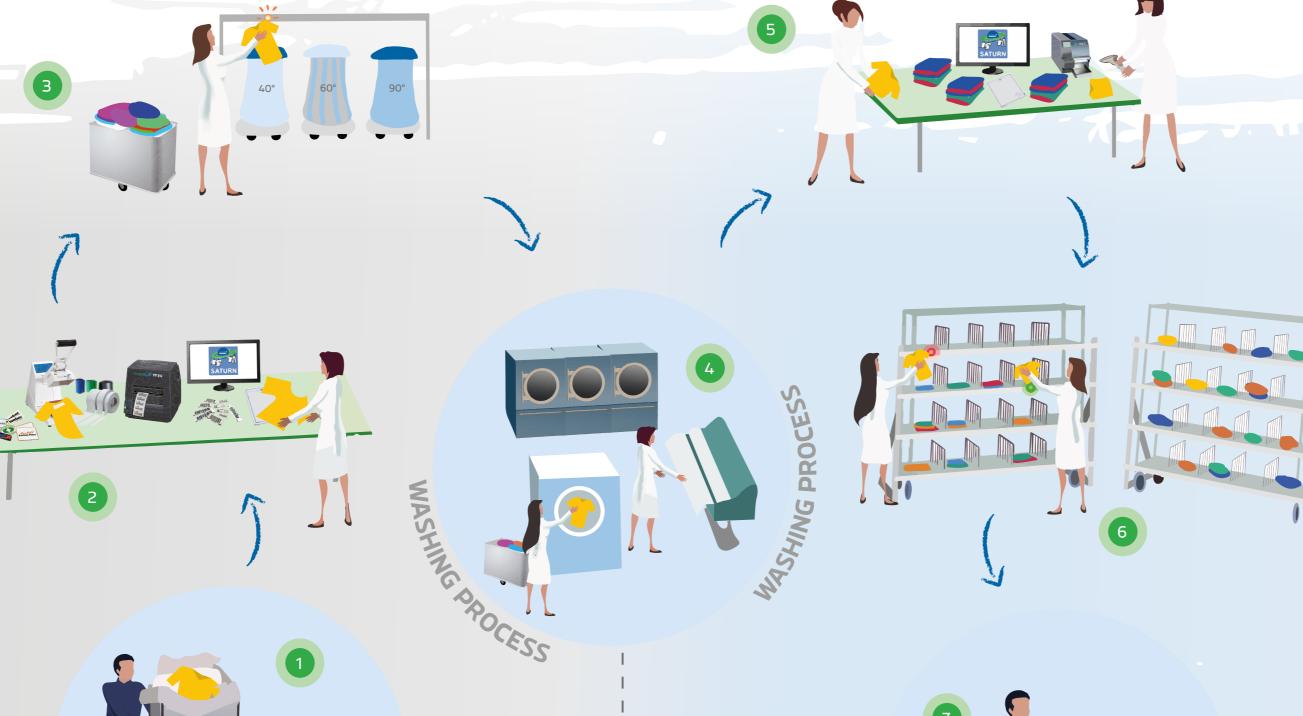

## A SMALL SHIRT ON A BIGTRIP

Discover the product variety that THERMOTEX can offer you. Follow the path that our yellow t-shirt takes from the beginning to the end of the in-house laundry.

#### LAUNDRY INPUT

:::: containers, residents' laundry bags,

#### LABELLING

iiii heat seal machines

::: Saturn software, transponders, RFID desktop reading systems

#### **DIRTY LAUNDRY SORTING**

III IN-SorTexx sorting aid (with LED display) iii laundry bags, laundry collectors, spring floor trolley

:::: Saturn software

#### **WASHING PROCESS**

:::: washing, drying, ironing

#### PLACEMENT AND REPAIRS

:::: Saturn software

:::: thermal transfer printing systems

### SORTING/ **COMMISSIONING**

.... OUT-SorTexx sorting aid (with LED display, optionally with acknowledgement)

:::: Saturn software

#### **LAUNDRY OUTPUT**

::: containers, residents' laundry bags

iii inner bag, outer bag

:::: container labels

Scanning of data using barcodes or RFID